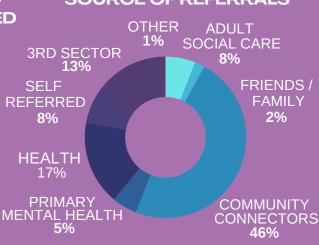

### **SOURCE OF REFERRALS**

**GENDER OF CLIENTS** 68% **Female** 32% Male

'Your service is tremendous. I've learned more from M than anyone else to be honest, she has changed my life really' - service user

8% FRIENDS/

**ADULT** 

**FAMILY** 2%

COMMUNITY CONNECTORS 48%

**GENDER OF CLIENTS Female** 32% Male

**CLIENTS** 

**WHO HAVE A** 

**DEMENTIA** 