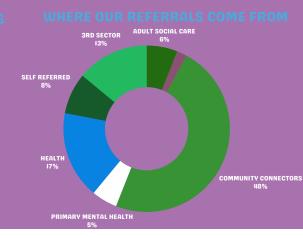

#### Our referrals came from:

**WE MADE 2880 REFERRALS/SIGNPOSTS** TO OTHER ORGANISATIONS. 1736 OF THESE WERE MADE TO **COMMUNITY-BASED ACTIVITIES /** THIRD SECTOR ORGANISATIONS.

600

Third (community) sector

60.3%

The Community Connector Service is open to all residents of Powus aged 18+

Age

27.5%

THE TOP 5 PRESENTING ISSUES TO THE **COMMUNITY CONNECTOR SERVICE WERE:** 

SOCIAL ISOLATION/LONELINESS

PRACTICAL SUPPORT (INCLUDING **CLEANING/GARDENING** 