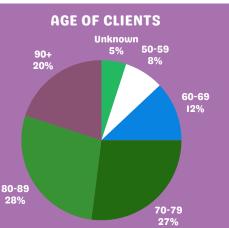

### **AGE OF CLIENTS** NOT KNOWN **50-59** 90+ 5% 8% 20% 60-69 12% 80-89 28% 70-79 27%

# AGE OF CLIENTS Unknown 5% 50-59 8% 60-69 12%

# Unknown 50-59 90+ 20% 60-69 12% 80-89 70-79

- 1:1
- **TELEPHONE**
- **SUPPORT TO ATTEND GROUPS**
- **ONLINE GROUPS**
- **UIDEO CALLS**
- **EMAILS**
- **LETTERS**

**GENDER OF CLIENTS** 

**Female** 

63%

Male