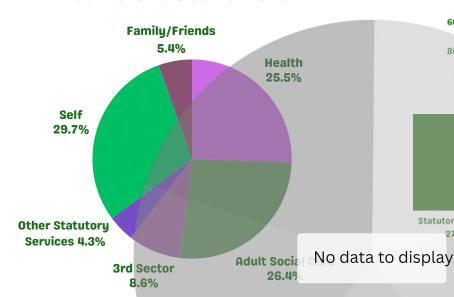

80-89

90+

Statutory Services

Private

12.2%

FROM APRIL 2023 TO MARCH 2024, **WE RECEIVED 2646 REFERRALS FOR** INFORMATION, ADVICE OR ASSISTANCE

#### Our referrals came from:

**WE MADE 2880 REFERRALS/SIGNPOSTS** TO OTHER ORGANISATIONS. 1736 OF THESE WERE MADE TO **COMMUNITY-BASED ACTIVITIES /** THIRD SECTOR ORGANISATIONS.

600

Third (community) sector

60.3%

The Community Connector Service is open to all residents of Powus aged 18+

Age

27.5%

THE TOP 5 PRESENTING ISSUES TO THE **COMMUNITY CONNECTOR SERVICE WERE:** 

SOCIAL ISOLATION/LONELINESS

PRACTICAL SUPPORT (INCLUDING **CLEANING/GARDENING** 