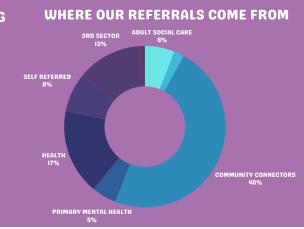

#### Our referrals came from:

**WE MADE 2880 REFERRALS/SIGNPOSTS** TO OTHER ORGANISATIONS. 1736 OF THESE WERE MADE TO **COMMUNITY-BASED ACTIVITIES /** THIRD SECTOR ORGANISATIONS.

600

Third (community) sector

60.3%

The Community Connector Service is open to all residents of Powus aged 18+

Age

27.5%

THE TOP 5 PRESENTING ISSUES TO THE **COMMUNITY CONNECTOR SERVICE WERE:** 

SOCIAL ISOLATION/LONELINESS

PRACTICAL SUPPORT (INCLUDING **CLEANING/GARDENING** 