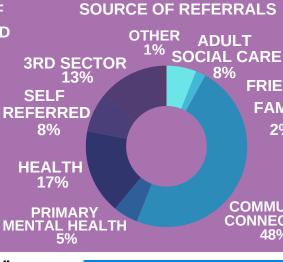

### **SOURCE OF REFERRALS**

**GENDER OF CLIENTS** 68% **Female** 32% Male

'Your service is tremendous. I've learned more from M than anyone else to be honest, she has changed my life really' - service user

8% FRIENDS/

**ADULT** 

**FAMILY** 2%

COMMUNITY CONNECTORS 48%

**GENDER OF CLIENTS Female** 32% Male

**CLIENTS** 

**WHO HAVE A** 

**DEMENTIA** 