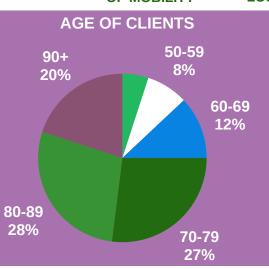

### **AGE OF CLIENTS** NOT KNOWN **50-59** 90+ 5% 8% 20% 60-69 12% 80-89 28% 70-79 27%