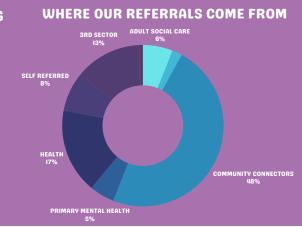

#### Our referrals came from:

**WE MADE 2880 REFERRALS/SIGNPOSTS** TO OTHER ORGANISATIONS. 1736 OF THESE WERE MADE TO **COMMUNITY-BASED ACTIVITIES /** THIRD SECTOR ORGANISATIONS.

600

Third (community) sector

60.3%

The Community Connector Service is open to all residents of Powus aged 18+

Age

27.5%

THE TOP 5 PRESENTING ISSUES TO THE **COMMUNITY CONNECTOR SERVICE WERE:** 

SOCIAL ISOLATION/LONELINESS

PRACTICAL SUPPORT (INCLUDING **CLEANING/GARDENING** 